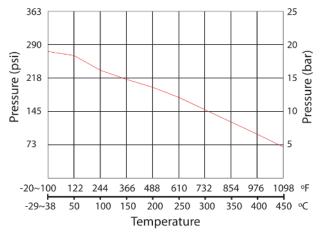

#### **Pressure & Temperature**

Maximum pressure:-Class 150 Rated Temperature range:--20°C to 450°C See pressure/temperature chart below

| SIZE              | DN25   | DN40   | DN50   | DN65   | DN80   | DN100  | DN150  |
|-------------------|--------|--------|--------|--------|--------|--------|--------|
| L                 | 160    | 200    | 230    | 290    | 310    | 350    | 440    |
| D                 | 108    | 127    | 152    | 178    | 190    | 229    | 279    |
| С                 | 79.5   | 98.5   | 120.5  | 139.5  | 152.5  | 190.5  | 241.5  |
| В                 | 25     | 40     | 50     | 65     | 80     | 100    | 150    |
| т                 | 14     | 17     | 18     | 21     | 23     | 23     | 25     |
| R                 | 51     | 73     | 92     | 105    | 127    | 150    | 216    |
| F                 | 1      | 2      | 2      | 2      | 2      | 2      | 2      |
| Drain Plug (BSPT) |        | 1/2"   | 1/2"   | 1/2"   | 1/2"   | 1/2"   | 1/2"   |
| Flange Bolt Holes | 4 x 15 | 4 x 15 | 4 x 19 | 4 x 19 | 4 x 19 | 8 x 19 | 8 x 22 |
| Mesh Perforation  | 1.5    | 2      | 2      | 2      | 2      | 2      | 2      |
| Weight Kg         | 3.4    | 6.2    | 9      | 14.5   | 18.5   | 27     | 50     |

### **Pressure/Temperature**