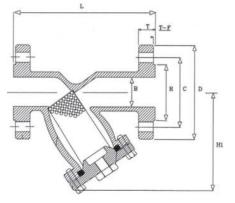

#### **Pressure & Temperature**

Maximum pressure:-Class 150 Rated Temperature range:--20°C to 450°C See pressure/temperature chart below

| SIZE              | DN25   | DN40   | DN50   | DN65   | DN80   | DN100  | DN150  |
|-------------------|--------|--------|--------|--------|--------|--------|--------|
| L                 | 160    | 200    | 230    | 290    | 310    | 350    | 440    |
| D                 | 108    | 127    | 152    | 178    | 190    | 229    | 279    |
| С                 | 79.5   | 98.5   | 120.5  | 139.5  | 152.5  | 190.5  | 241.5  |
| В                 | 25     | 40     | 50     | 65     | 80     | 100    | 150    |
| т                 | 14     | 17     | 18     | 21     | 23     | 23     | 25     |
| R                 | 51     | 73     | 92     | 105    | 127    | 150    | 216    |
| F                 | 1      | 2      | 2      | 2      | 2      | 2      | 2      |
| Drain Plug (BSPT) |        | 1/2"   | 1/2"   | 1/2"   | 1/2"   | 1/2"   | 1/2"   |
| Flange Bolt Holes | 4 x 15 | 4 x 15 | 4 x 19 | 4 x 19 | 4 x 19 | 8 x 19 | 8 x 22 |
| Mesh Perforation  | 1.5    | 2      | 2      | 2      | 2      | 2      | 2      |
| Weight Kg         | 3.4    | 6.2    | 9      | 14.5   | 18.5   | 27     | 50     |