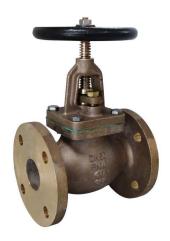

## Bronze 1270-LK Type Marine Globe Valve Flanged PN16/10

Other flange drillings or undrilled on request

Bronze bolted cover, rising stem, metal seated gland packed globe valve. Suitable for cold and hot water, seawater, saturated steam, oil and other neutral non aggressive liquids.

## Features, Benefits & Approvals

- 1270-LK type
- Class society survey can be arranged
- 3.1 & 3.2 certificates available on request
- Screw lift
- Metal seated
- Rising stem
- Bolted bonnet