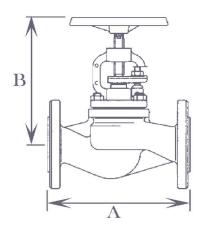

## **Pressure & Temperature**

15-150mm

16 Bar @ 120°C 13 Bar @ 180°C

200mm

10 Bar @ 120°C 8 Bar @ 180°C

| SIZE      | DN15 | DN20 | DN25 | DN32 | DN40 | DN50 | DN65 | DN80 | DN100 | DN125 | DN150 | DN200 |
|-----------|------|------|------|------|------|------|------|------|-------|-------|-------|-------|
| Α         | 120  | 120  | 140  | 150  | 155  | 180  | 200  | 240  | 270   | 320   | 370   | 500   |
| B (Open)  | 166  | 178  | 200  | 215  | 235  | 250  | 300  | 305  | 335   | 390   | 435   | 620   |
| Flange    | PN16  | PN16  | PN16  | PN10  |
| Weight Kg | 4.3  | 5    | 6    | 8.7  | 10   | 13.2 | 23   | 31.9 | 42.8  | 62    | 88    | 136   |