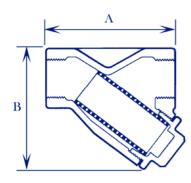

## Part No. 12B BRONZE BODY WITH BSP THREADED CONNECTIONS

| BSP                | 1/2 | 3/4 | 1   | 1 1/4 | 1 1/2 | 2   | 2 1/2 |
|--------------------|-----|-----|-----|-------|-------|-----|-------|
| Α                  | 72  | 89  | 104 | 138   | 150   | 178 | 210   |
| В                  | 54  | 64  | 72  | 100   | 110   | 133 | 152   |
| SCREEN PERFORATION | 0.8 | 0.8 | 0.8 | 0.8   | 0.8   | 0.8 | 0.8   |