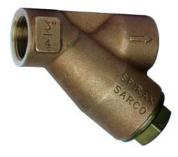

### SPIRAX SARCO BRONZE Y-TYPE STRAINER

This Y-type strainer is of a high quality construction and is suitable for many applications including water, steam and oil.

It is supplied as standard, with a stainless steel 0.8mm perforation screen. A choice of various perforated and woven mesh screens are available in both stainless steel and monel metal.