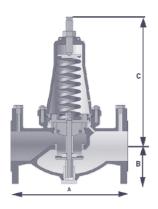

| 0175                  | DUISO                                                                          | DNAS    | DNIGO   | DNI400  | DNI405  | DNI450  |
|-----------------------|--------------------------------------------------------------------------------|---------|---------|---------|---------|---------|
| SIZE                  | DN50                                                                           | DN65    | DN80    | DN100   | DN125   | DN150   |
| А                     | 230                                                                            | 290     | 310     | 350     | 400     | 450     |
| В                     | 83                                                                             | 93      | 100     | 117     | 135     | 150     |
| С                     | 280                                                                            | 320     | 350     | 420     | 590     | 690     |
| Flange PCD (PN16)     | 125                                                                            | 145     | 160     | 180     | 210     | 240     |
| Flange Bolts (PN16)   | 4 x M16                                                                        | 4 x M16 | 8 x M16 | 8 x M16 | 8 x M16 | 8 x M20 |
| Flange PCD (PN40)     | 125                                                                            | 145     | 160     | 190     | 220     | 250     |
| Flange Bolts (PN40)   | 4 x M16                                                                        | 8 x M16 | 8 x M16 | 8 x M20 | 8 x M24 | 8 x M24 |
| Weight Kg             | 12                                                                             | 19      | 24      | 34      | 56      | 74      |
| Outlet Pressure Range | 1.5 - 6 bar   5 - 12 bar   12 - 24 bar (Specify required output when ordering) |         |         |         |         |         |