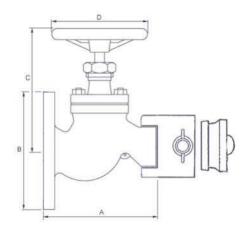

#### **Pressure & Temperature**

Maximum pressure:-15 Bar

Temperature range:-0°C to 80°C

| DN<br>ADAPTOR | 40<br>1½ BS336 Inst. | 40<br>2½ BS336 Inst. | 50<br>1½ BS336 Inst. | 50<br>2½ BS336 Inst. | 65<br>2½ BS336 Inst. |
|---------------|----------------------|----------------------|----------------------|----------------------|----------------------|
| A             | 150                  | 150                  | 167                  | 167                  | 200                  |
| øВ            | 150                  | 150                  | 165                  | 165                  | 185                  |
| С             | 160                  | 160                  | 175                  | 175                  | 205                  |
| øD            | 140                  | 140                  | 140                  | 140                  | 160                  |
| WEIGHT Kg     | 5.5                  | 6.5                  | 7                    | 7.5                  | 11                   |