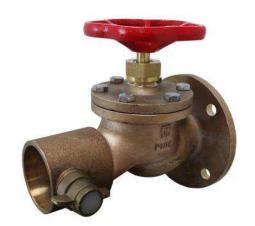

### JV120011

Bronze
Straight Pattern
Marine
Landing
Globe Valve

## BS 336 Instantaneous Outlet Flanged Inlet

PN10/16 (standard) BS10 D/E ANSI 125 JIS 10K

Marine grade bolted bonnet fire hydrant valve suitable for both offshore and onshore applications. Constructed with a dual seat design, the primary valve seat is NBR with an additional secondary metal to metal seat.

This valve is manufactured with a corrosion resistant LG2 bronze body and can be painted red on request. It is available with BS 336 Instantaneous connection as standard but is available with a wide range of other connections.