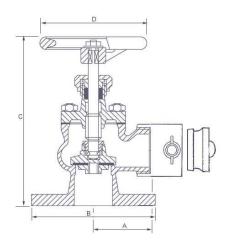

#### **Pressure & Temperature**

Maximum pressure:-15 Bar

Temperature range:-0°C to 80°C

| DN<br>ADAPTOR | 40<br>1½ BS336 Inst. | 40<br>2½ BS336 Inst. | 50<br>1½ BS336 Inst. | 50<br>2½ BS336 Inst. | 65<br>2½ BS336 Inst. |
|---------------|----------------------|----------------------|----------------------|----------------------|----------------------|
| A             | 65                   | 65                   | 72.5                 | 72.5                 | 95                   |
| øB            | 150                  | 150                  | 165                  | 165                  | 185                  |
| С             | 220                  | 220                  | 225                  | 225                  | 255                  |
| øD            | 140                  | 140                  | 140                  | 140                  | 160                  |
| WEIGHT Kg     | 5                    | 5.5                  | 6                    | 6.5                  | 10                   |