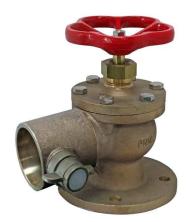

### JV120010

Bronze
Angled Pattern
Marine
Landing
Globe Valve

## BS 336 Instantaneous Outlet Flanged Inlet

PN10/16 (standard) BS10 D/E ANSI 125 JIS 10K

Marine grade bolted bonnet fire hydrant valve suitable for both offshore and onshore applications. Constructed with a dual seat design, the primary valve seat is NBR with an additional secondary metal to metal seat.

This valve is manufactured with a corrosion resistant LG2 bronze body and can be painted red on request.

It is available with BS 336 Instantaneous connection as standard but is available with a wide range of other connections.