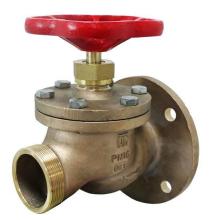

# JV120009

Bronze Straight Pattern Marine Landing Globe Valve

BSP or NST Male Outlet

Flanged Inlet PN10/16 (standard) BS10 D/E ANSI 125 JIS 10K

Marine grade bolted bonnet fire hydrant valve suitable for both offshore and onshore applications. Constructed with a dual seat design, the primary valve seat is NBR with an additional secondary metal to metal seat.

This valve is manufactured with a corrosion resistant LG2 bronze body and can be painted red on request.

It is available with a BSP or NST male connection as standard but is available with a wide range of other connections.

#### Approvals, Features & Benefits

- DIN 86211
- Lloyds type approved
- 3.1 material certification on request
- Bolted bonnet
- Dual seat design
- BSP or NST male outlet
- Optional blanking cap