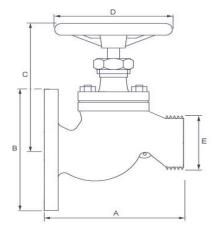

#### **Pressure & Temperature**

Maximum pressure:-15 Bar

Temperature range:-0°C to 80°C

| DN        | 40                                         | 50            | 65               |
|-----------|--------------------------------------------|---------------|------------------|
| Α         | 150                                        | 167           | 200              |
| øB        | 160                                        | 175           | 205              |
| с         | 220                                        | 225           | 255              |
| øD        | 140                                        | 140           | 160              |
| E         | 1 <sup>1</sup> / <sub>2</sub> " BSP or NST | 2" BSP or NST | 21/2" BSP or NST |
| WEIGHT Kg | 4.3                                        | 5.3           | 9.5              |