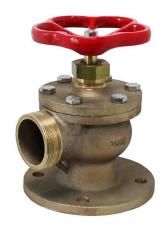

# BSP or NST Male Outlet Flanged Inlet

PN10/16 (standard) BS10 D/E ANSI 125 JIS 10K

Marine grade bolted bonnet fire hydrant valve suitable for both offshore and onshore applications. Constructed with a dual seat design, the primary valve seat is NBR with an additional secondary metal to metal seat.

This valve is manufactured with a corrosion resistant LG2 bronze body and can be painted red on request.

It is available with a BSP or NST male connection as standard but is available with a wide range of other connections.

#### Approvals, Features & Benefits

- DIN 86211
- Lloyds type approved
- 3.1 material certification on request
- Bolted bonnet
- Dual seat design
- BSP or NST male outlet
- Optional blanking cap