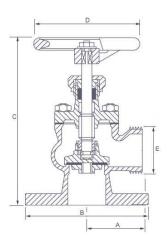

### JV120008

Bronze
Angled Pattern
Marine
Landing
Globe Valve

# BSP or NST Male Outlet Flanged Inlet

PN10/16 (standard) BS10 D/E ANSI 125 JIS 10K

Marine grade bolted bonnet fire hydrant valve suitable for both offshore and onshore applications. Constructed with a dual seat design, the primary valve seat is NBR with an additional secondary metal to metal seat.

This valve is manufactured with a corrosion resistant LG2 bronze body and can be painted red on request.

It is available with a BSP or NST male connection as standard but is available with a wide range of other connections.

#### Approvals, Features & Benefits

- DIN 86211
- Lloyds type approved
- 3.1 material certification on request
- Bolted bonnet
- Dual seat design
- BSP or NST male outlet
- Optional blanking cap

#### **Pressure & Temperature**

Maximum pressure:-15 Bar

Temperature range:-0°C to 80°C

| DN        | 40             | 50            | 65             |
|-----------|----------------|---------------|----------------|
| A         | 65             | 72.5          | 95             |
| øВ        | 150            | 165           | 185            |
| С         | 220            | 225           | 255            |
| øD        | 140            | 140           | 160            |
| E         | 1½" BSP or NST | 2" BSP or NST | 2½" BSP or NST |
| WEIGHT Kg | 4.3            | 5.3           | 9.5            |