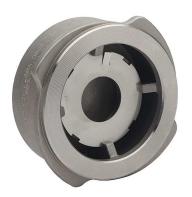

## JV080025

Stainless Steel Body & Disc PTFE Seated Spring-Loaded Check (Non-Return) Valve Multi-Flange Wafer Type

15mm - 80mm PN6/10/16/25/40, ANSI150 & ANSI300 100mm PN10/16/25/40, ANSI150 & ANSI300

An economical spring-loaded non-return valve with a stainless steel body and disc.

It can be fitted in the horizontal position or in the vertical position with the flow going upwards.

## Approvals, Features & Benefits

- Lightweight & economic
- Spring loaded
- Suitable for upward & horizontal flow
- Space saving