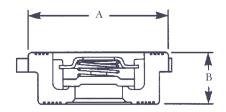

## **Pressure & Temperature**

Pressure range:-PN52 Rated

Temperature Range:-0°C to 200°C

| SIZE      | 15   | 20   | 25   | 32   | 40   | 50   | 65   | 80   | 100  |
|-----------|------|------|------|------|------|------|------|------|------|
| Α         | 43   | 48   | 58   | 68   | 75   | 94   | 113  | 129  | 159  |
| В         | 17   | 20   | 22   | 28   | 32   | 40   | 46   | 50   | 60   |
| Weight Kg | 0.11 | 0.18 | 0.26 | 0.40 | 0.55 | 1.00 | 1.50 | 2.00 | 3.20 |