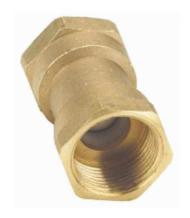

## JV080007

Floguard ®

DZR Brass Body
EPDM Seal
Spring-Loaded
Check (Non-Return) Valve
BSPP Threaded

A WRAS approved economical spring-loaded non-return valve with a DZR brass body and EPDM seals. The valve requires a minimum pressure of 0.1 bar to open and can be installed in both horizontal and vertical lines with upward flow or in any intermediate position.