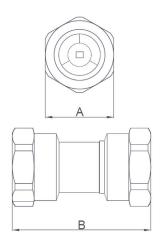

## **Pressure & Temperature**

Pressure range :-

PN16

Temperature range:-0°C to 85°C

| BSPP      | 1/2  | 3/4  | 1    | 1 1/4 | 1 1/2 | 2    |
|-----------|------|------|------|-------|-------|------|
| Α         | 25   | 31   | 38   | 46    | 52    | 65   |
| В         | 51   | 60   | 67   | 76    | 82    | 103  |
| Weight Kg | 0.11 | 0.14 | 0.22 | 0.29  | 0.40  | 0.52 |