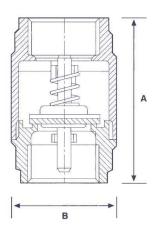

## **Pressure & Temperature**

Pressure range :-

PN16 (1/4" to 1") PN10 (11/4" to 2") PN8 (21/2" to 4")

Temperature range:-

-10°C to 110°C

| BSPP      | 1/4 | 3/8  | 1/2  | 3/4  | 1    | 1 1/4 | 1 1/2 | 2    | 2 1/2 | 3    | 4     |
|-----------|-----|------|------|------|------|-------|-------|------|-------|------|-------|
| Α         | 45  | 43   | 46   | 50   | 56   | 62    | 66    | 74   | 93    | 98   | 108   |
| В         | 28  | 30   | 34   | 41   | 47.5 | 55.5  | 67.5  | 81   | 102.5 | 112  | 142.5 |
| Weight Kg | 0.1 | 0.14 | 0.13 | 0.19 | 0.24 | 0.35  | 0.53  | 0.75 | 1.69  | 1.98 | 3.69  |

| MATERIALS |                            |
|-----------|----------------------------|
| Body      | Brass                      |
| Disc      | Acetal                     |
| Seals     | NBR                        |
| Spring    | Stainless Steel (AISI 302) |