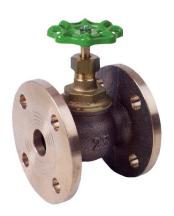

## JV070009

Bronze PN16 Screw Down Non Return Globe Valve

Flanged PN16
Other flange drillings or undrilled on request

An economical bronze globe valve with a PTFE valve disc with a non-return design, preventing reverse flow when in the open position. Also suitable for isolation duty, providing a leak tight shut off.

## **Features & Benefits**

- Screw Down Non Return (SDNR)
- PTFE valve disc
- Screwed bonnet

| MATERIALS |        |
|-----------|--------|
| Body      | Bronze |
| Bonnet    | Bronze |
| Stem      | Brass  |
| Disc      | PTFE   |