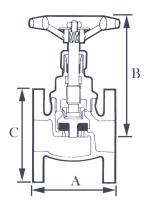

## **Pressure & Temperature**

Pressure range:-PN16 rated

Temperature range:--10°C to 180°C

| SIZE      | DN15 | DN20 | DN25 | DN32 | DN40 | DN50 | DN65 | DN80 | DN100 |
|-----------|------|------|------|------|------|------|------|------|-------|
| Α         | 70   | 90   | 98   | 110  | 130  | 150  | 190  | 210  | 220   |
| В         | 80   | 92   | 108  | 120  | 132  | 155  | 220  | 235  | 260   |
| С         | 55   | 70   | 70   | 80   | 80   | 95   | 110  | 130  | 130   |
| Weight Kg | 1.35 | 2.0  | 2.5  | 3.8  | 4.6  | 6.4  | 10.5 | 13.0 | 18.5  |