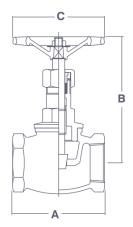

## **Pressure & Temperature**

Pressure range:-PN32 Rated

Temperature range:-32 bar @ -10°C to 100°C

14 bar @ 198°C

| BSP       | 1/4 | 3/8 | 1/2 | 3/4 | 1   |
|-----------|-----|-----|-----|-----|-----|
| Α         | 51  | 51  | 60  | 74  | 86  |
| B (open)  | 72  | 72  | 92  | 108 | 118 |
| С         | 57  | 57  | 68  | 75  | 82  |
| Weight Kg | 0.2 | 0.2 | 0.4 | 0.6 | 0.9 |