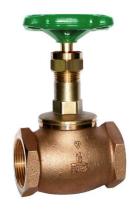

## **5N**

Bronze PN32 Needle Pattern Globe Valve BSPT Threaded

## **attersley**

A robustly manufactured needle pattern globe valve, providing an effective means by which low to medium flow rates may be regulated.

## **Features & Benefits**

- Specifications to BS5154 series B
- Accurate flow regulation & control
- Metal needle disc
- Screwed bonnet
- Rising stem