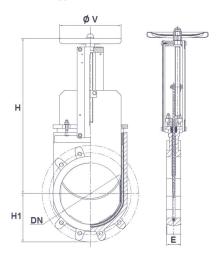

## **Pressure & Temperature**

Pressure range:-

DN50-200:- 10 bar DN250:- 8 bar

DN300:- 6 bar DN350-400:- 4 bar DN450-500:- 3 bar

Temperature range:-

-10°C to 90°C

| DN           | 50      | 65      | 80      | 100     | 125     | 150     | 200     |
|--------------|---------|---------|---------|---------|---------|---------|---------|
| E            | 40      | 40      | 50      | 50      | 50      | 65      | 70      |
| н            | 286     | 316     | 342     | 382     | 415     | 458     | 575     |
| H1           | 63      | 70      | 92      | 105     | 120     | 130     | 160     |
| V            | 200     | 200     | 200     | 200     | 250     | 250     | 300     |
| Flange PCD   | 125     | 145     | 160     | 180     | 210     | 240     | 295     |
| Flange Bolts | 4 x M16 | 4 x M20 | 4 x M20 |
| Weight Kg    | 6.53    | 7.1     | 8.53    | 9.8     | 12.7    | 16.16   | 26.8    |

| DN           | 250     | 300     | 350      | 400      | 450      | 500      |
|--------------|---------|---------|----------|----------|----------|----------|
| E            | 70      | 70      | 96       | 100      | 106      | 110      |
| Н            | 676     | 776     | 906      | 1012     | 1098     | 1210     |
| H1           | 198     | 234     | 256      | 292      | 308      | 340      |
| V            | 300     | 300     | 500      | 500      | 500      | 500      |
| Flange PCD   | 350     | 400     | 460      | 515      | 565      | 620      |
| Flange Bolts | 8 x M20 | 8 x M20 | 10 x M20 | 10 x M24 | 14 x M24 | 14 x M24 |
| Weight Kg    | 43.5    | 57.5    | 108      | 132      | 170      | 210      |