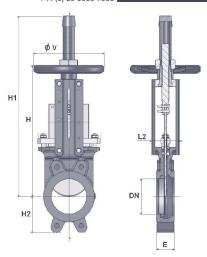

## Approvals, Features & Benefits

- Uni-directional
- Rising stem
- Non-rising handwheel
- Powered coated body
- Low headloss

| DN           | 50      | 65      | 80      | 100     | 125     | 150     |
|--------------|---------|---------|---------|---------|---------|---------|
| E            | 40      | 40      | 50      | 50      | 50      | 60      |
| L2           | 87      | 87      | 87      | 87      | 98      | 98      |
| Н            | 289     | 313     | 335     | 380     | 415     | 470     |
| H1           | 360     | 400     | 420     | 488     | 564     | 635     |
| H2           | 65      | 70      | 95      | 108     | 124     | 135     |
| V            | 200     | 200     | 200     | 200     | 250     | 250     |
| Flange PCD   | 125     | 145     | 160     | 180     | 210     | 240     |
| Flange Bolts | 4 x M16 | 4 x M20 |
| Weight Kg    | 0       | 11      | 12      | 13      | 18      | 22      |

| DN           | 200     | 250     | 300     | 350      | 400      |
|--------------|---------|---------|---------|----------|----------|
| E            | 70      | 70      | 70      | 96       | 100      |
| L2           | 123     | 123     | 123     | 198      | 198      |
| Н            | 580     | 670     | 768     | 900      | 997      |
| H1           | 809     | 946     | 1118    | 1282     | 1441     |
| H2           | 165     | 198     | 234     | 256      | 292      |
| V            | 300     | 300     | 300     | 400      | 400      |
| Flange PCD   | 295     | 350     | 400     | 460      | 515      |
| Flange Bolts | 4 x M20 | 8 x M20 | 8 x M20 | 10 x M20 | 10 x M24 |
| Weight Kg    | 40      | 50      | 65      | 120      | 150      |