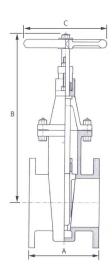

## **Pressure & Temperature**

51 bar @ -28 to 37°C 46.5 bar @ 93°C 45.1 bar @ 148°C 43.7 bar @ 204°C 37.9 bar @ 315°C 28.2 bar @ 426°C 11.7 bar @ 482°C 3.4 bar @ 537°C

| ANSI Class 300 |     |     |     |     |     |     |      |      |      |      |      |      |      |      |
|----------------|-----|-----|-----|-----|-----|-----|------|------|------|------|------|------|------|------|
| SIZE DN        | 50  | 65  | 80  | 100 | 125 | 150 | 200  | 250  | 300  | 350  | 400  | 450  | 500  | 600  |
| Α              | 216 | 241 | 283 | 305 | 381 | 403 | 419  | 457  | 502  | 762  | 838  | 914  | 991  | 1143 |
| В              | 424 | 460 | 535 | 615 | 662 | 795 | 1012 | 1231 | 1450 | 1645 | 1841 | 1943 | 2154 | 2553 |
| С              | 200 | 200 | 250 | 250 | 350 | 350 | 400  | 450  | 500  | 600  | 600  | 680  | 965  | 915  |
| Weight Kg      | 24  | 44  | 52  | 76  | 94  | 146 | 218  | 352  | 472  | 694  | 1080 | 1235 | 1655 | 2320 |