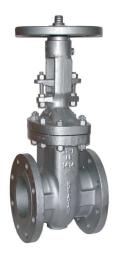

## JV060020

Carbon Steel ANSI 300 Gate Valve

## Flanged ASA 300

Other flange drillings or undrilled on request

The JV060020 carbon steel bolted bonnet gate valve is suited for process, off shore and petro-chemical industry use.

They are robustly constructed having a flexible wedge which gives a positive shut off even when the pipework in which the valve is fitted, is stressed.

## Features, Benefits & Approvals

- Designed to API 600, BS1414, ASME B16.34
- Outside screw & yoke
- Rising stem with flexible wedge
- Handwheel operated as standard
- Gearbox & actuator options available
- RF flange as standard