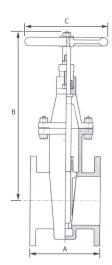

## **Pressure & Temperature**

19.6 bar @ -28 to 37°C 17.9 bar @ 93°C 15.8 bar @ 148°C 13.7 bar @ 204°C 9.6 bar @ 315°C 5.5 bar @ 426°C 3.4 bar @ 482°C 1.3 bar @ 537°C

| ANSI Class 150 |     |     |     |     |     |     |     |      |      |      |      |      |      |      |
|----------------|-----|-----|-----|-----|-----|-----|-----|------|------|------|------|------|------|------|
| SIZE DN        | 50  | 65  | 80  | 100 | 125 | 150 | 200 | 250  | 300  | 350  | 400  | 450  | 500  | 600  |
| Α              | 178 | 190 | 203 | 229 | 254 | 267 | 292 | 330  | 356  | 381  | 406  | 432  | 457  | 508  |
| В              | 409 | 442 | 508 | 590 | 673 | 767 | 960 | 1158 | 1378 | 1543 | 1738 | 1959 | 2214 | 2599 |
| С              | 200 | 200 | 250 | 250 | 250 | 300 | 350 | 400  | 450  | 500  | 600  | 600  | 680  | 760  |
| Weight Kg      | 18  | 28  | 34  | 52  | 71  | 88  | 144 | 197  | 298  | 406  | 524  | 720  | 1117 | 1466 |