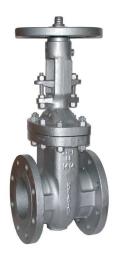

## JV060019

Carbon Steel ANSI 150 Gate Valve

## Flanged ASA 150

Other flange drillings or undrilled on request

The JV060019 carbon steel bolted bonnet gate valve is suited for process, off shore and petro-chemical industry use.

They are robustly constructed having a flexible wedge which gives a positive shut off even when the pipework in which the valve is fitted, is stressed.