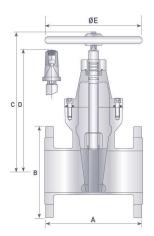

## **Pressure & Temperature**

Pressure range:-25 bar

Temperature range:--10°C to 70°C

| SIZE         | DN80    | DN100   | DN150   | DN200    | DN250    | DN300    |
|--------------|---------|---------|---------|----------|----------|----------|
| A            | 203     | 229     | 267     | 292      | 330      | 356      |
| В            | 200     | 235     | 300     | 360      | 425      | 485      |
| С            | 396     | 407     | 515     | 606      | 703      | 798      |
| D            | 426     | 437     | 545     | 670      | 773      | 868      |
| ØE           | 205     | 205     | 280     | 320      | 360      | 450      |
| Flange PCD   | 160     | 190     | 250     | 310      | 370      | 430      |
| Flange Bolts | 8 x M16 | 8 x M20 | 8 x M24 | 12 x M24 | 12 x M27 | 16 x M27 |
| Weight Kg    | 26      | 34      | 63      | 100      | 143      | 203      |