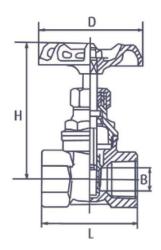

## **Pressure & Temperature**

Maximum pressure:-PN20 Rated

Temperature range:--20°C to 120°C.

| BSPT      | 1/4  | 3/8  | 1/2 | 3/4  | 1    | 1 1/4 | 1 1/2 | 2    | 2 1/2 | 3   | 4   |
|-----------|------|------|-----|------|------|-------|-------|------|-------|-----|-----|
| L         | 35   | 36   | 42  | 45   | 51   | 55    | 58    | 64   | 77    | 90  | 100 |
| Н         | 61.5 | 61.5 | 63  | 77   | 85   | 102   | 117   | 131  | 175   | 197 | 240 |
| D         | 55   | 55   | 55  | 55   | 65   | 70    | 70    | 85   | 100   | 110 | 125 |
| В         | 13   | 13   | 13  | 17   | 21   | 27    | 33    | 44.5 | 60    | 69  | 87  |
| Weight Kg | 0.18 | 0.18 | 0.2 | 0.32 | 0.42 | 0.66  | 0.86  | 1.28 | 2.5   | 3.5 | 5.5 |