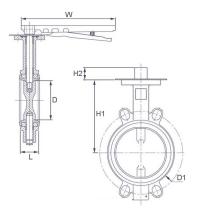

## **Pressure & Temperature**

Pressure range:-

16 Bar

Temperature range:-

-20°C to 120°C

| DN           | 50     | 65     | 80     | 100  | 125   | 150    | 200   | 250    | 300    |
|--------------|--------|--------|--------|------|-------|--------|-------|--------|--------|
| L            | 43     | 46     | 46     | 52   | 56    | 56     | 60    | 68     | 78     |
| H1           | 126    | 134    | 152    | 170  | 183   | 196    | 238   | 258    |        |
| H2           | 29     | 29     | 29     | 29   | 29    | 29     | 32    | 32     |        |
| ØD           | 52.6   | 64.3   | 78.8   | 104  | 123.3 | 155.7  | 202.4 | 250.4  |        |
| ØD1          | 90     | 105    | 121    | 152  | 176   | 208    | 260   | 314    |        |
| W            | 285    | 285    | 285    | 285  | 285   | 285    | 400   | 400    |        |
| ISO 5221     | F05/07 | F05/07 | F05/07 | F07  | F07   | F07    | F10   | F10    | F10    |
| Torque (Nm)* | 17.5   | 22.5   | 30     | 52.5 | 82.5  | 136.25 | 255   | 428.75 | 651.25 |
| Weight Kg    | 3.7    | 4.4    | 4.9    | 6.5  | 7.8   | 9.2    | 14.7  | 21.2   |        |