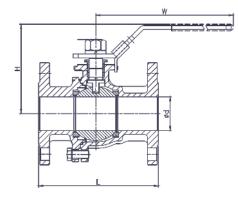

## JV090009

Stainless Steel 2-Piece Ball Valve c/w Operating Lever Flanged ANSI 150

A versatile and robust two-piece stainless steel ball valve suitable for a wide range of isolation applications.

The quarter turn operation in conjunction with the PTFE seats provides fast positive isolation.

## **Pressure & Temperature**

Pressure range :-Max. 20 bar (12 bar for steam)

Temperature range\*:--20°C to 200°C

\* Dependent on pressure

| DN        | 15   | 20   | 25    | 32  | 40    | 50    | 65    | 80    | 100   | 125   | 150   | 200 | 250  |
|-----------|------|------|-------|-----|-------|-------|-------|-------|-------|-------|-------|-----|------|
| L         | 108  | 117  | 127   | 140 | 165   | 178   | 190   | 203   | 228.5 | 356   | 394   | 457 | 533  |
| W         | 169  | 169  | 205   | 205 | 266   | 266   | 298   | 390   | 390   | 743   | 743   | 840 | 1040 |
| н         | 85.7 | 88.5 | 103.3 | 108 | 128.4 | 135.9 | 147.6 | 167.5 | 182.5 | 239.6 | 256.5 | 334 | 378  |
| d         | 15   | 20   | 25    | 32  | 38    | 50    | 65    | 80    | 100   | 125   | 150   | 200 | 250  |
| Weight Kg | 2.5  | 3    | 4     | 7   | 10    | 20    | 27    | 53    | 98    |       |       |     |      |