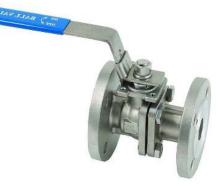

## JV090009

Stainless Steel 2-Piece Ball Valve c/w Operating Lever Flanged ANSI 150

A versatile and robust two-piece stainless steel ball valve suitable for a wide range of isolation applications.

The quarter turn operation in conjunction with the PTFE seats provides fast positive isolation.

This valve can be locked in either the open or closed position.

## Approvals, Features & Benefits

- Face to face: ASME B16.10
- Blow-out proof stem
- Lockable device when lever is fitted
- Full bore