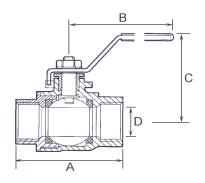

## **Pressure & Temperature**

Pressure range :-PN63 rated

Temperature range\*:--20°C to 200°C

\* Dependent on pressure

| BSPP      | 1/4 | 3/8 | 1/2 | 3/4 | 1   | 1¼  | 11⁄2 | 2   | <b>2½</b> | 3   | 4   |
|-----------|-----|-----|-----|-----|-----|-----|------|-----|-----------|-----|-----|
| А         | 52  | 52  | 55  | 62  | 74  | 80  | 92   | 106 | 145       | 168 | 200 |
| В         | 96  | 96  | 96  | 110 | 133 | 133 | 172  | 172 | 220       | 245 | 310 |
| С         | 51  | 51  | 52  | 59  | 72  | 78  | 88   | 96  | 125       | 138 | 165 |
| D         | 12  | 12  | 15  | 20  | 25  | 32  | 38   | 49  | 65        | 78  | 100 |
| Weight Kg | 0.2 | 0.2 | 0.2 | 0.3 | 0.5 | 0.8 | 1.1  | 1.5 | 3.6       | 5.5 | 9.3 |